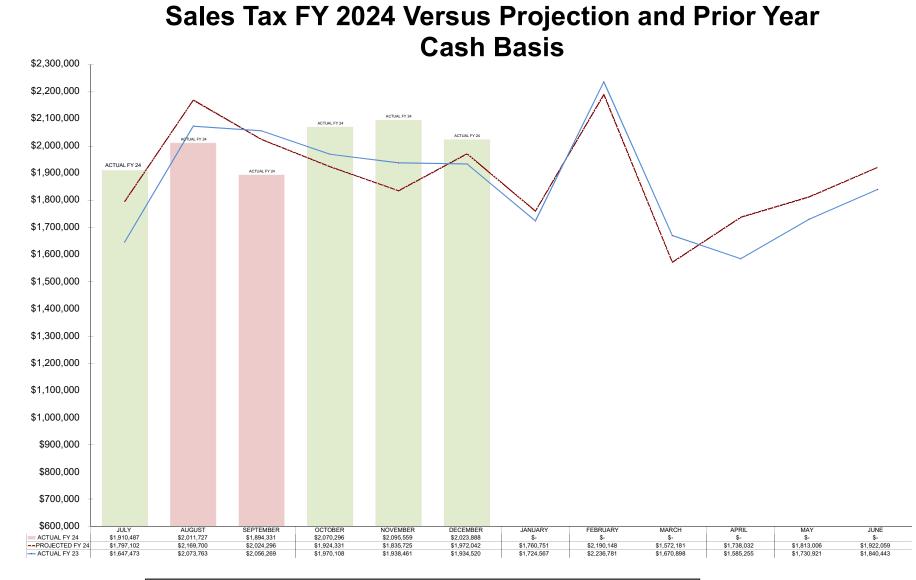

#### City of Casper Optional 1% and State Shared Sales Tax Receipts 50.04% of Fiscal Year 2024 has lasped. Cash Basis

|                      |               | St               | tate Sh | ared Sales Tax |     |            |               |
|----------------------|---------------|------------------|---------|----------------|-----|------------|---------------|
|                      | Date          | Amount           |         | Amount         |     |            | Percent of    |
|                      | Received      | Received         |         | Budgeted       | Act | ual-Budget | Annual Budget |
|                      | 7/7/2023      | \$<br>1,910,487  | \$      | 1,797,102      | \$  | 113,384    | 8.41%         |
| _                    | 8/7/2023      | 2,011,727        |         | 2,169,700      |     | (157,973)  | 17.26%        |
| an c                 | 9/8/2023      | 1,894,331        |         | 2,024,296      |     | (129,965)  | 25.60%        |
| ц                    | 10/6/2023     | 2,070,296        |         | 1,924,331      |     | 145,965    | 34.71%        |
| ral                  | 11/6/2023     | 2,095,559        |         | 1,835,725      |     | 259,833    | 43.94%        |
| FY 2024 General Fund | 12/7/2023     | 2,023,888        |         | 1,972,042      |     | 51,846     | 52.85%        |
| ő                    |               | -                |         | 1,760,751      |     |            |               |
| 24                   |               | -                |         | 2,190,148      |     |            |               |
| 20                   |               | -                |         | 1,572,181      |     |            |               |
| ×                    |               | -                |         | 1,738,032      |     |            |               |
| -                    |               | -                |         | 1,813,006      |     |            |               |
|                      |               | -                |         | 1,922,059      |     |            |               |
|                      | Total FY 2024 | \$<br>12,006,289 | \$      | 22,719,374     | \$  | 283,092    |               |
|                      |               |                  |         |                |     |            |               |
| _                    |               |                  | -       | onal 1% Tax    |     |            |               |
|                      | 7/7/2023      | \$<br>1,598,325  | \$      | 1,500,213      |     | 98,112     | 8.42%         |
|                      | 8/7/2023      | 1,691,637        |         | 1,809,750      |     | (118,114)  | 17.32%        |
|                      | 9/8/2023      | 1,597,794        |         | 1,693,911      |     | (96,117)   | 25.74%        |
|                      | 10/6/2023     | 1,737,300        |         | 1,616,052      |     | 121,248    | 34.89%        |
| ~                    | 11/6/2023     | 1,762,695        |         | 1,541,991      |     | 220,705    | 44.17%        |
| FY 2024 1%17         | 12/7/2023     | 1,698,770        |         | 1,644,537      |     | 54,233     | 53.11%        |
| -                    |               | -                |         | 1,467,930      |     |            |               |
| 024                  |               | -                |         | 1,828,740      |     |            |               |
| 50                   |               | -                |         | 1,317,908      |     |            |               |
| F                    |               | -                |         | 1,448,940      |     |            |               |
|                      |               | -                |         | 1,515,405      |     |            |               |
|                      |               | <br>-            |         | 1,604,658      |     |            |               |
|                      | Total FY 2024 | \$<br>10,086,520 | \$      | 18,990,033     | \$  | 280,067    |               |
|                      | Total         | \$<br>22,092,809 | \$      | 41,709,407     | \$  | 563,159    |               |
|                      |               | , ,              |         | , ,            |     | ,          |               |

#### City of Casper **Optional 1% and State Shared Sales Tax Receipts** 100% of Fiscal Year 2019 has Lapsed

\$ 34,771,191 \$ 15,837,619.20

Total

31,395,827

3,375,364

\$

\$

|                                                | ACT     | UAL FY 23 | PROJECTED FY 24 | ACTUAL FY 24    |            |
|------------------------------------------------|---------|-----------|-----------------|-----------------|------------|
| YTD TOTAL                                      | \$      | 7,899,358 | \$<br>7,706,412 | \$<br>8,084,075 |            |
| YTD VARIANCE                                   |         |           |                 | \$<br>377,663   |            |
|                                                |         |           |                 | % Difference    | In Dollars |
| CHANGE FROM FY24 PROJECTED TO FY24 ACTUAL-SAM  | E MONT  | Н         |                 | 3.34%           | \$65,478   |
| CHANGE FROM FY24 PROJECTED TO FY24 ACTUAL-YEAF | R TO DA | ΓE        |                 | 4.90%           | \$377,663  |
| CHANGE FROM FY23 ACTUAL TO FY24 ACTUAL-SAME MC | NTH     |           |                 | 4.62%           | \$89,368   |
| CHANGE FROM FY23 ACTUAL TO FY24 ACTUAL-YEAR TO | DATE    |           |                 | 2.34%           | \$184,717  |