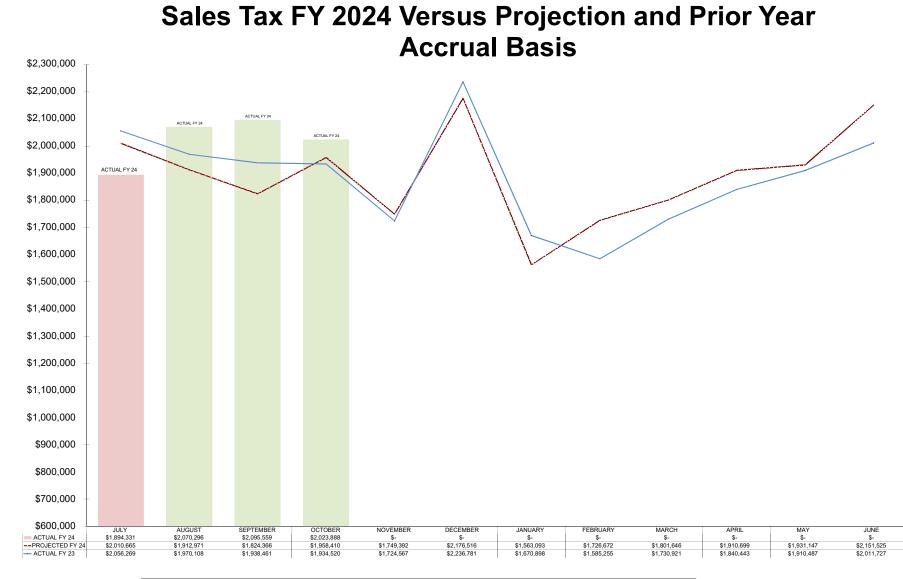

#### City of Casper Optional 1% and State Shared Sales Tax Receipts 33.36% of Fiscal Year 2024 has lasped. Accrual Basis

|                      |                |    | St         | ate Sh | ared Sales Tax |     |            |               |
|----------------------|----------------|----|------------|--------|----------------|-----|------------|---------------|
|                      | Date           |    | Amount     |        | Amount         |     |            | Percent of    |
|                      | Received       |    | Received   |        | Budgeted       | Act | ual-Budget | Annual Budget |
|                      | 9/8/2023       | \$ | 1,894,331  | \$     | 2,010,665      | \$  | (116,333)  | 8.34%         |
| _                    | 10/6/2023      |    | 2,070,296  | \$     | 1,912,971      |     | 157,325    | 17.45%        |
| n n                  | 11/6/2023      |    | 2,095,559  | \$     | 1,824,366      |     | 271,193    | 26.67%        |
| ц                    | 12/7/2023      |    | 2,023,888  | \$     | 1,958,410      |     | 65,478     | 35.58%        |
| ral                  |                |    | -          | \$     | 1,749,392      |     |            |               |
| ne                   |                |    | -          | \$     | 2,176,516      |     |            |               |
| ő                    |                |    | -          | \$     | 1,563,093      |     |            |               |
| FY 2024 General Fund |                |    | -          | \$     | 1,726,672      |     |            |               |
| 20                   |                |    | -          | \$     | 1,801,646      |     |            |               |
| ×                    |                |    | -          | \$     | 1,910,699      |     |            |               |
| -                    |                |    | -          | \$     | 1,931,147      |     |            |               |
|                      |                |    | -          | \$     | 2,151,525      |     |            |               |
|                      | Total FY 2024  | \$ | 8,084,075  | \$     | 22,719,374     | \$  | 377,663    |               |
|                      |                |    |            |        |                |     |            |               |
|                      |                | •  |            | -      | onal 1% Tax    |     | (0.4.700)  | 0.440/        |
|                      | 9/8/2023       | \$ | 1,597,794  | \$     | 1,682,517      |     | (84,723)   | 8.41%         |
|                      | 10/6/2023      |    | 1,737,300  | \$     | 1,604,658      |     | 132,642    | 17.56%        |
|                      | 11/6/2023      |    | 1,762,695  | \$     | 1,532,496      |     | 230,200    | 26.84%        |
|                      | 12/7/2023      |    | 1,698,770  | \$     | 1,633,143      |     | 65,627     | 35.79%        |
| ~                    |                |    | -          | \$     | 1,458,435      |     |            |               |
| FY 2024 1%17         |                |    | -          | \$     | 1,817,346      |     |            |               |
| -                    |                |    | -          | \$     | 1,308,413      |     |            |               |
| 024                  |                |    | -          | \$     | 1,439,445      |     |            |               |
| 50                   |                |    | -          | \$     | 1,505,910      |     |            |               |
| F                    |                |    | -          | \$     | 1,593,264      |     |            |               |
|                      |                |    | -          | \$     | 1,612,254      |     |            |               |
|                      | T ( ) EV 000 ( |    |            | \$     | 1,802,154      |     | 0.40 7.40  |               |
|                      | Total FY 2024  | \$ | 6,796,559  | \$     | 18,990,033     | \$  | 343,746    |               |
|                      | Total          | \$ | 14,880,634 | \$     | 41,709,407     | \$  | 721,409    |               |

|                                                | A      | CTUAL FY 23 | PROJECTED FY 24  | ACTUAL FY 24     |            |
|------------------------------------------------|--------|-------------|------------------|------------------|------------|
| YTD TOTAL                                      | \$     | 11,620,595  | \$<br>11,723,197 | \$<br>12,006,289 |            |
| YTD VARIANCE                                   |        |             |                  | \$<br>283,092    |            |
|                                                |        |             |                  | % Difference     | In Dollars |
| CHANGE FROM FY24 PROJECTED TO FY24 ACTUAL-SAMI | E MO   | NTH         |                  | 2.63%            | \$51,846   |
| CHANGE FROM FY24 PROJECTED TO FY24 ACTUAL-YEAF | R TO I | DATE        |                  | 2.41%            | \$283,092  |
| CHANGE FROM FY23 ACTUAL TO FY24 ACTUAL-SAME MC | NTH    |             |                  | 4.62%            | \$89,368   |
| CHANGE FROM FY23 ACTUAL TO FY24 ACTUAL-YEAR TO | DATE   |             |                  | 3.32%            | \$385,694  |